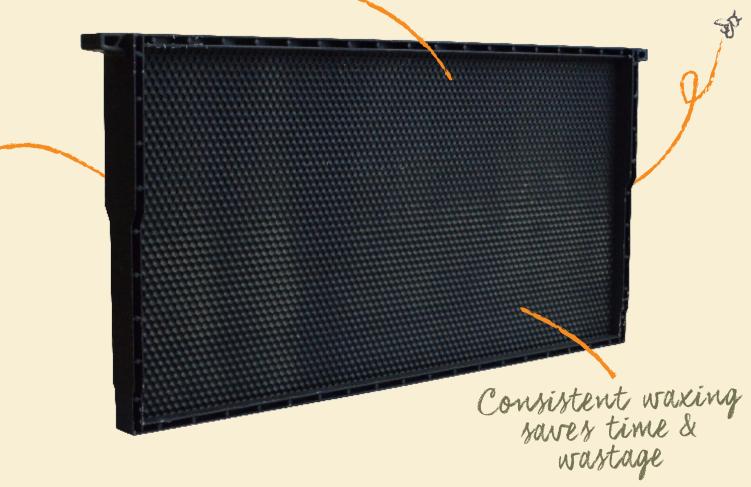

## **Beetek**Waxed Frames

Bees love to build on our wax

- 100% virgin food grade resin
- Robust and durable design
- Precision sprayed with 30g heat-treated New Zealand beeswax
- Made in New Zealand
- Black frames show larvae easily
- Features (yearly) production date stamps
- Custom frame colours & branding available

It must be said, all frames are NOT equal. By using Beetek pre-waxed frames, not only will you save time, but you'll prevent your precious beeswax resource from being wasted.

Beetek waxed frames have been sprayed using a sophisticated process, developed over time to deliver pinpoint precision waxing on both sides of your frame for consistent honeycomb build up.